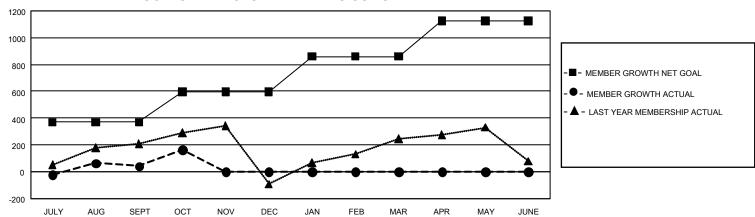

## GMT Constitutional Area 8, Group E

REPORT DOES NOT INCLUDE CLUBS IN UNDISTRICTED AREAS.

| Clubs                 |               |           |               | Members               |                         |                         |                                                    |
|-----------------------|---------------|-----------|---------------|-----------------------|-------------------------|-------------------------|----------------------------------------------------|
| RESULTS FOR 2023-2024 |               |           |               | RESULTS FOR 2023-2024 |                         |                         |                                                    |
| QUARTER               | NEW CLUB GOAL | NEW CLUBS | DROPPED CLUBS | QUARTER MEN           | MBER GROWTH NET<br>GOAL | MEMBER GROWTH<br>ACTUAL | DROPPED MEMBERS<br>ACTUAL (including<br>transfers) |
| JULY/AUG/SEPT         | 18            | 1         | 4             | JULY/AUG/SEPT         | 370                     | 476                     | 345                                                |
| OCT/NOV/DEC           | 6             | 2         | 0             | OCT/NOV/DEC           | 225                     | 204                     | 75                                                 |
| JAN/FEB/MAR           | 27            | 0         | 0             | JAN/FEB/MAR           | 265                     | 0                       | 0                                                  |
| APR/MAY/JUNE          | 9             | 0         | 0             | APR/MAY/JUNE          | 265                     | 0                       | 0                                                  |

## GOALS AND ACTUAL MEMBERS CUMULATIVE

| DROPPED CLUBS: 4 |     | 133 CLUBS OF 283 ADDED 1<br>OR MORE NEW MEMBERS | GENDER DISTRIBUTION                  |                |  |
|------------------|-----|-------------------------------------------------|--------------------------------------|----------------|--|
|                  |     |                                                 | MALE 4,118 (54.99%)                  |                |  |
|                  |     |                                                 | FEMALE                               | 3,363 (44.91%) |  |
| DROPPED MEMBERS  |     |                                                 | NON BINARY                           | 1 (0.01%)      |  |
| DECEASED         | 12  |                                                 | PREFER NOT TO ANSWER                 | 6 (0.08%)      |  |
| CLUB CANCELLED   | 35  |                                                 | TOTAL FAMILY UNIT MEMBERS 1,5        |                |  |
| OTHER            | 373 | CLICK HERE FOR                                  | TOTAL PAINTER ONLY WEIGHT            |                |  |
| TOTAL            | 420 | CUMULATIVE MEMBERSHIP DATA                      | FAMILY MEMBERS PAYING HALF DUES 1,17 |                |  |