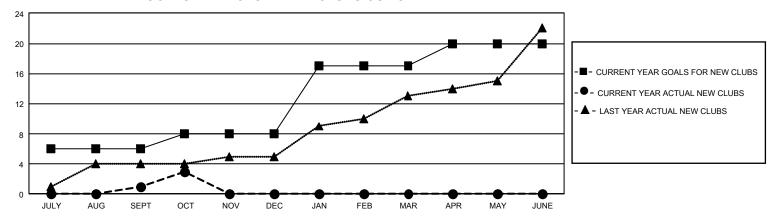

## GMT Constitutional Area 8, Group E

REPORT DOES NOT INCLUDE CLUBS IN UNDISTRICTED AREAS.

| Clubs                 |               |           |               | Members               |                         |                         |                                                    |
|-----------------------|---------------|-----------|---------------|-----------------------|-------------------------|-------------------------|----------------------------------------------------|
| RESULTS FOR 2023-2024 |               |           |               | RESULTS FOR 2023-2024 |                         |                         |                                                    |
| QUARTER               | NEW CLUB GOAL | NEW CLUBS | DROPPED CLUBS | QUARTER MEN           | MBER GROWTH NET<br>GOAL | MEMBER GROWTH<br>ACTUAL | DROPPED MEMBERS<br>ACTUAL (including<br>transfers) |
| JULY/AUG/SEPT         | 18            | 1         | 4             | JULY/AUG/SEPT         | 370                     | 476                     | 345                                                |
| OCT/NOV/DEC           | 6             | 2         | 0             | OCT/NOV/DEC           | 225                     | 204                     | 75                                                 |
| JAN/FEB/MAR           | 27            | 0         | 0             | JAN/FEB/MAR           | 265                     | 0                       | 0                                                  |
| APR/MAY/JUNE          | 9             | 0         | 0             | APR/MAY/JUNE          | 265                     | 0                       | 0                                                  |

## GOALS AND ACTUAL NEW CLUBS CUMULATIVE